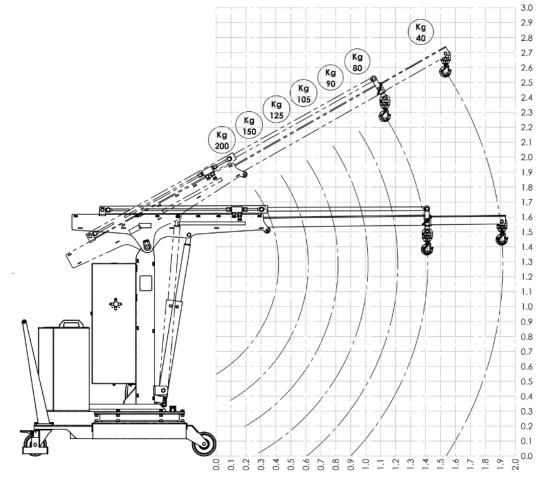

#### CAPACITY 200 KG LOADING CHART

| CAPACITY AND DIMENSIONS WITH STANDARD JIB<br>ARM |                |  |  |
|--------------------------------------------------|----------------|--|--|
| Length                                           | Capacity       |  |  |
| [mm]                                             | [kg]           |  |  |
| from 410 to 1410                                 | from 200 to 80 |  |  |

| CAPACITY WITH OPTIONAL EXTENDED  JIB ARM |                 |  |  |
|------------------------------------------|-----------------|--|--|
| Length                                   | Capacity        |  |  |
| [mm]                                     | [kg]            |  |  |
| from 1410 to 1910                        | Fix capacity 40 |  |  |