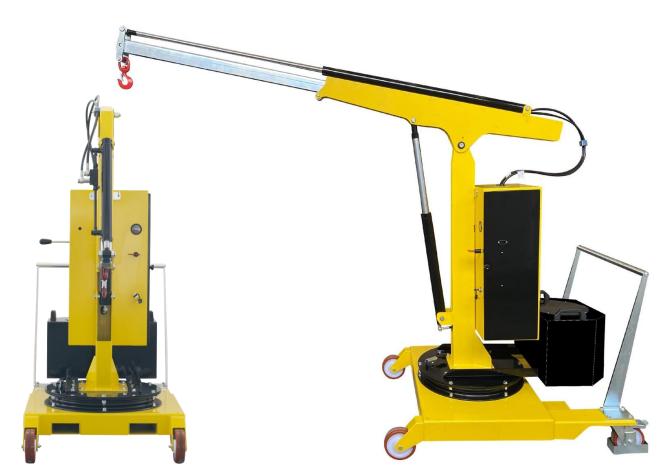

### **COUNTERBALANCED 360° SWIVEL CRANES**

A complete range of counterbalanced 360° swivel cranes with manual traction. Hydraulic lever controlled or electric controlled. They represent the most cost-effective and flexible solution for lifting and transporting loads in several applications such as machining centers and machine tools, delivery to assembly lines, assembly operations, goods handling. Thanks to their compact dimensions they are easily maneuverable even at full load and can be moved effortlessly in confined spaces. All components are made in Italy to ensure the highest construction quality and the absence of defects.

The hydraulic system is equipped with a lock valve that prevents the load from falling in case of accidental breakage of the pipes and a rough valve that prevents overloading of the crane.

They are equipped with 2 high-capacity pivoting wheels with bumper mounts and parking brakes and with 2 fixed front wheels with bearings. The frame is made of painted steel and is equipped at the base with 2 useful forklift supports (to lift and transport the crane in complete safety on long distances. The sturdy push handle can be disassembled. There are also 2 handles to easily rotate the ballast. Swivel hook type. Rotating Jib arm with 8 locking positions.

Model  $01B2SE\_1000$  is equipped with an electric controlled jib arm . It is equipped with a 4 way fine control lever controls for :

- · Lifting the jib arm
- Lowering the jib arm
- · Extending the jib arm
- · Retracting the jib arm