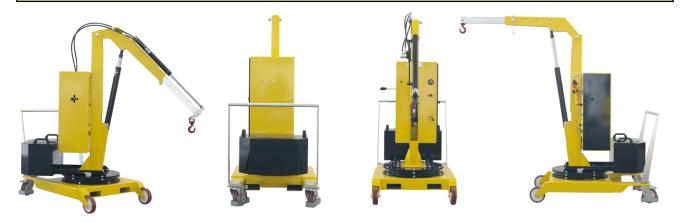

### **COUNTERBALANCED 360° SWIVEL CRANES**

A complete range of counterbalanced 360° swivel cranes with manual traction. Hydraulic lever controlled or electric controlled. They represent the most cost-effective and flexible solution for lifting and transporting loads in several applications such as machining centers and machine tools, delivery to assembly lines, assembly operations, goods handling. Thanks to their compact dimensions they are easily maneuverable even at full load and can be moved effortlessly in confined spaces. All components are made in Italy to ensure the highest construction quality and the absence of defects.

The hydraulic system is equipped with a lock valve that prevents the load from falling in case of accidental breakage of the pipes and a rough valve that prevents overloading of the crane.

They are equipped with 2 high-capacity pivoting wheels with bumper mounts and parking brakes and with 2 fixed front wheels with bearings. The frame is made of painted steel and is equipped at the base with 2 useful forklift supports (to lift and transport the crane in complete safety on long distances. The sturdy push handle can be disassembled. There are also 2 handles to easily rotate the ballast. Swivel hook type. Rotating Jib arm with 8 locking positions.

#### **TECHNICAL DRAWINGS & DIMENSIONS**

The mini crane with a footprint of 790 mm