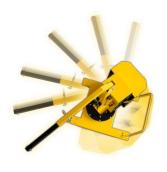

Model  $01B2SE\_1000$  is equipped with an electric controlled jib arm . It is equipped with a 4 way fine control lever controls for :

- · Lifting the jib arm
- Lowering the jib arm
- · Extending the jib arm
- · Retracting the jib arm

| 1 battery       | [V] | 12  |
|-----------------|-----|-----|
|                 | [A] | 80  |
| Battery charger | [V] | 220 |
|                 | [A] | 12  |

Detail of the 4 way fine control lever