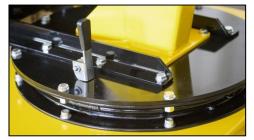

Model  $01B2SE\_1000$  is equipped with an electric controlled jib arm . It is equipped with a 4 way fine control lever controls for :

- · Lifting the jib arm
- Lowering the jib arm
- · Extending the jib arm
- · Retracting the jib arm

All movements (arm and extension) are electric controlled, progressive and adjustable by the operator with extreme precision.

Controlled descent system with the engine off.

Model 01B2SE\_1000, being a crane with a maximum capacity of 200 kg, does not require a third-party certification according to current legislation.

| 1 battery       | [V] | 12  |
|-----------------|-----|-----|
|                 | [A] | 80  |
| Battery charger | [V] | 220 |
|                 | [A] | 12  |

Detail of the 4 way fine control lever