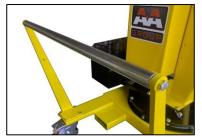

The hydraulic system is equipped with a lock valve that prevents the load from falling in case of accidental breakage of the pipes and a rough valve that prevents overloading of the crane.

They are equipped with 2 high-capacity pivoting wheels with bumper mounts and parking brakes and with 2 fixed front wheels with bearings. The frame is made of painted steel and is equipped at the base with 2 useful forklift supports (to lift and transport the crane in complete safety on long distances. The sturdy push handle can be disassembled. There are also 2 handles to easily rotate the ballast. Swivel hook type. Rotating Jib arm with 8 locking positions.