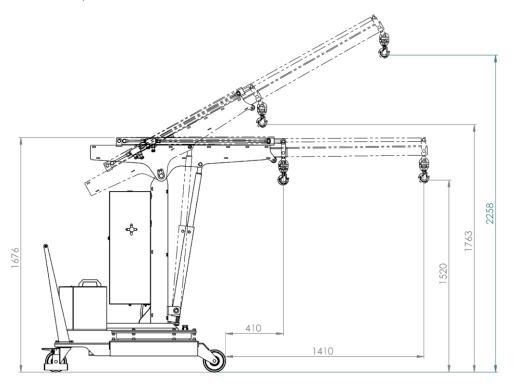

#### **TECHNICAL DRAWINGS & DIMENSIONS**

The mini crane with a footprint of 790 mm

| CAPACITY AND DIMENSIONS WITH STANDARD JIB<br>ARM |                |  |  |
|--------------------------------------------------|----------------|--|--|
| Length                                           | Capacity       |  |  |
| [mm]                                             | [kg]           |  |  |
| from 410 to 1410                                 | from 200 to 80 |  |  |

| CAPACITY WITH OPTIONAL EXTENDED  JIB ARM |                 |  |  |
|------------------------------------------|-----------------|--|--|
| Length                                   | Capacity        |  |  |
| [mm]                                     | [kg]            |  |  |
| from 1410 to 1910                        | Fix capacity 40 |  |  |