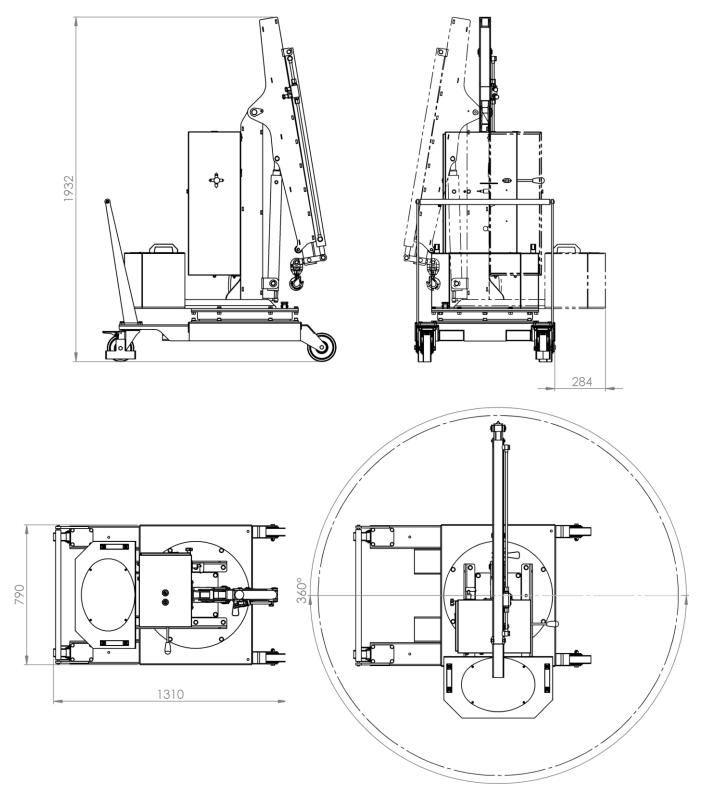

#### **TECHNICAL DRAWINGS & DIMENSIONS**

The mini crane with a footprint of 790 mm