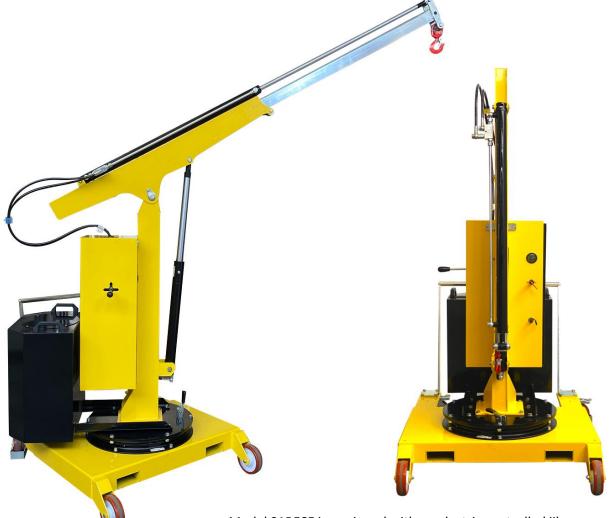

#### **COUNTERBALANCED 360° SWIVEL CRANES**

A complete range of counterbalanced 360° swivel cranes with manual traction. Hydraulic lever controlled or electric controlled. They represent the most cost-effective and flexible solution for lifting and transporting loads in several applications such as machining centers and machine tools, delivery to assembly lines, assembly operations, goods handling. Thanks to their compact dimensions they are easily maneuverable even at full load and can be moved effortlessly in confined spaces. All components are made in Italy to ensure the highest construction quality and the absence of defects.

## COUNTERBALANCED SWIVEL CRANE, POWERED LIFT/LOWER & POWERED EXTEND/RETRACT JIB ARM WITH PROGRESSIVE SPEED

| Technical data  | UM       | 01B5SE |
|-----------------|----------|--------|
| Weight          | [kg]     | 680    |
| Max capacity    | [kg]     | 500    |
| Max pressure    | [bar]    | 140    |
| Tank capacity   | [Liters] | 2,5    |
| Cylinder stroke | [mm]     | 470    |

Model 01B5SE is equipped with an electric controlled jib arm. It is equipped with a 4 way fine control lever controls for :

- Lifting the jib arm
- Lowering the jib arm
- Extending the jib arm
- Retracting the jib arm

All movements (arm and extension) are electric controlled, progressive and adjustable by the operator with extreme precision. Controlled descent system with the engine off.

Model 01B5SE is the most popular model for awkward placements from the ground onto 3D machines, lathes, over perimeter protections, narrow openings, etc., thanks to its 360° pivoting and in all those applications where there is no space to move the load with a forklift or other large sizes lifting equipment.