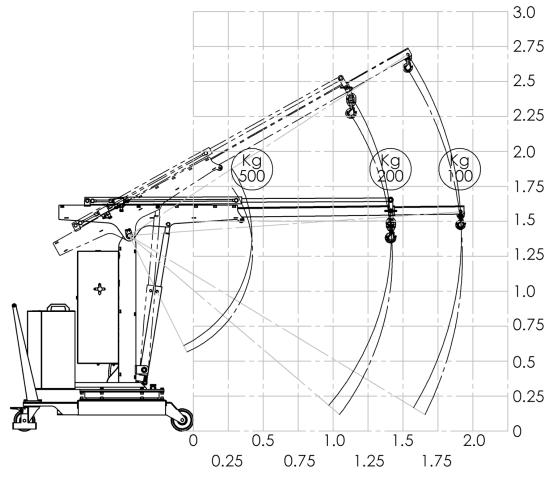

#### 01B5SE CAPACITY 500 KG LOADING CHART

a brand of AxA Group

Flexibility, innovation and safety for your work

| 01B5SE: CAPACITY AND DIMENSIONS WITH |                 |  |  |
|--------------------------------------|-----------------|--|--|
| STANDARD JIB ARM                     |                 |  |  |
| Length                               | Capacity        |  |  |
| [mm]                                 | [kg]            |  |  |
| from 410 to 1410                     | from 500 to 200 |  |  |

| CAPACITY WITH OPTIONAL EXTENDED<br>JIB ARM |                  |  |  |
|--------------------------------------------|------------------|--|--|
| Length                                     | Capacity         |  |  |
| [mm]                                       | [kg]             |  |  |
| from 1410 to 1910                          | FIX CAPACITY 100 |  |  |