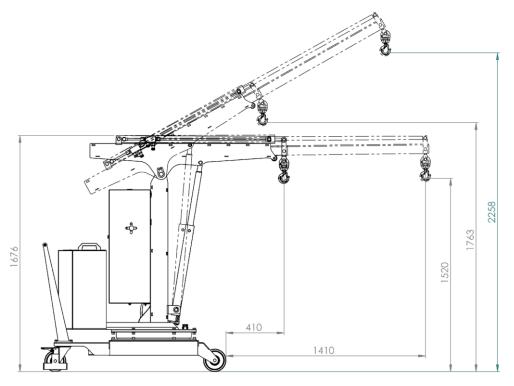

| 01B5SE: CAPACITY AND DIMENSIONS WITH |                 |  |  |
|--------------------------------------|-----------------|--|--|
| STANDARD JIB ARM                     |                 |  |  |
| Length                               | Capacity        |  |  |
| [mm]                                 | [kg]            |  |  |
| from 410 to 1410                     | from 500 to 200 |  |  |

| CAPACITY WITH OPTIONAL EXTENDED<br>JIB ARM |                  |  |  |
|--------------------------------------------|------------------|--|--|
| Length                                     | Capacity         |  |  |
| [mm]                                       | [kg]             |  |  |
| from 1410 to 1910                          | FIX CAPACITY 100 |  |  |