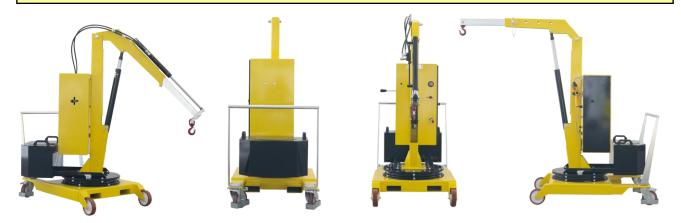

#### **COUNTERBALANCED 360° SWIVEL CRANES**

A complete range of counterbalanced 360° swivel cranes with manual traction. Hydraulic lever controlled or electric controlled. They represent the most cost-effective and flexible solution for lifting and transporting loads in several applications such as machining centers and machine tools, delivery to assembly lines, assembly operations, goods handling. Thanks to their compact dimensions they are easily maneuverable even at full load and can be moved effortlessly in confined spaces. All components are made in Italy to ensure the highest construction quality and the absence of defects.

The hydraulic system is equipped with a lock valve that prevents the load from falling in case of accidental breakage of the pipes and a rough valve that prevents overloading of the crane.

They are equipped with 2 high-capacity pivoting wheels with bumper mounts and parking brakes and with 2 fixed front wheels with bearings. The frame is made of painted steel and is equipped at the base with 2 useful forklift supports (to lift and transport the crane in complete safety on long distances. The sturdy push handle can be disassembled. There are also 2 handles to easily rotate the ballast. Swivel hook type. Rotating Jib arm with 8 locking positions.