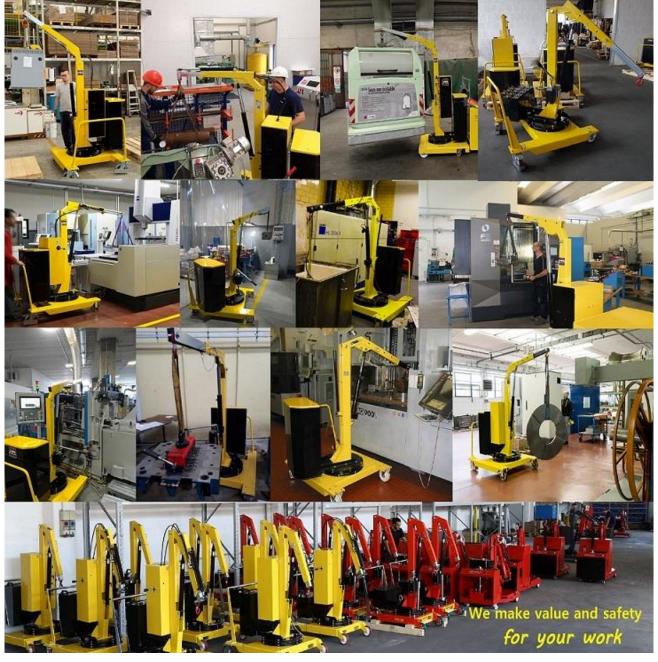

#### **COUNTERBALANCED 360° SWIVEL CRANES**

A complete range of counterbalanced 360° swivel cranes with manual traction. Hydraulic lever controlled or electric controlled. They represent the most cost-effective and flexible solution for lifting and transporting loads in several applications such as machining centers and machine tools, delivery to assembly lines, assembly operations, goods handling. Thanks to their compact dimensions they are easily maneuverable even at full load and can be moved effortlessly in confined spaces. All components are made in Italy to ensure the highest construction quality and the absence of defects.

The hydraulic system is equipped with a lock valve that prevents the load from falling in case of accidental breakage of the pipes and a rough valve that prevents overloading of the crane.

They are equipped with 2 high-capacity pivoting wheels with bumper mounts and parking brakes and with 2 fixed front wheels with bearings. The frame is made of painted steel and is equipped at the base with 2 useful forklift supports (to lift and transport the crane in complete safety on long distances. The sturdy push handle can be disassembled. There are also 2 handles to easily rotate the ballast. Swivel hook type. Rotating Jib arm with 8 locking positions.

All movements (arm and extension) are electric controlled, progressive and adjustable by the operator with extreme precision. Controlled descent system with the engine off.

Model 01B5SE is the most popular model for awkward placements from the ground onto 3D machines, lathes, over perimeter protections, narrow openings, etc., thanks to its 360° pivoting and in all those applications where there is no space to move the load with a forklift or other large sizes lifting equipment.