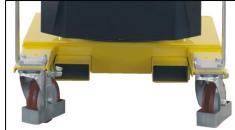

The hydraulic system is equipped with a lock valve that prevents the load from falling in case of accidental breakage of the pipes and a rough valve that prevents overloading of the crane.

They are equipped with 2 high-capacity pivoting wheels with bumper mounts and parking brakes and with 2 fixed front wheels with bearings. The frame is made of painted steel and is equipped at the base with 2 useful forklift supports (to lift and transport the crane in complete safety on long distances. The sturdy push handle can be disassembled. There are also 2 handles to easily rotate the ballast. Swivel hook type. Rotating Jib arm with 8 locking positions.