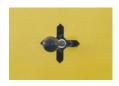

Model 01B5SE is equipped with an electric controlled jib arm. It is equipped with a 4 way fine control lever controls for :

- Lifting the jib arm
- Lowering the jib arm
- Extending the jib arm
- Retracting the jib arm

| 1 battery       | [V] | 12  |
|-----------------|-----|-----|
|                 | [A] | 80  |
| Battery charger | [V] | 220 |
|                 | [A] | 12  |

Detail of the 4 way fine control lever