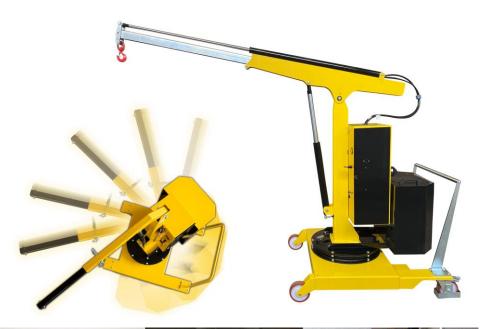

The hydraulic system is equipped with a lock valve that prevents the load from falling in case of accidental breakage of the pipes and a rough valve that prevents overloading of the crane.

They are equipped with 2 high-capacity pivoting wheels with bumper mounts and parking brakes and with 2 fixed front wheels with bearings. The frame is made of painted steel and is equipped at the base with 2 useful forklift supports (to lift and transport the crane in complete safety on long distances. The sturdy push handle can be disassembled. There are also 2 handles to easily rotate the ballast. Swivel hook type. Rotating Jib arm with 8 locking positions.

Model 01B5SE is equipped with an electric controlled jib arm. It is equipped with a 4 way fine control lever controls for :

- Lifting the jib arm
- Lowering the jib arm
- Extending the jib arm
- Retracting the jib arm

All movements (arm and extension) are electric controlled, progressive and adjustable by the operator with extreme precision. Controlled descent system with the engine off.

Model 01B5SE is the most popular model for awkward placements from the ground onto 3D machines, lathes, over perimeter protections, narrow openings, etc., thanks to its 360° pivoting and in all those applications where there is no space to move the load with a forklift or other large sizes lifting equipment.