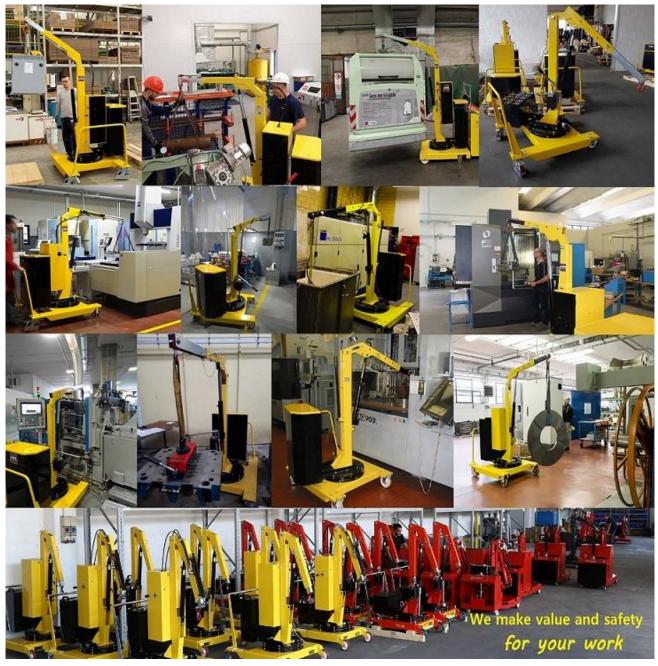

#### **COUNTERBALANCED 360° SWIVEL CRANES**

A complete range of counterbalanced 360° swivel cranes with manual traction. Hydraulic lever controlled or electric controlled. They represent the most cost-effective and flexible solution for lifting and transporting loads in several applications such as machining centers and machine tools, delivery to assembly lines, assembly operations, goods handling. Thanks to their compact dimensions they are easily maneuverable even at full load and can be moved effortlessly in confined spaces. All components are made in Italy to ensure the highest construction quality and the absence of defects.

The hydraulic system is equipped with a lock valve that prevents the load from falling in case of accidental breakage of the pipes and a rough valve that prevents overloading of the crane.

They are equipped with 2 high-capacity pivoting wheels with bumper mounts and parking brakes and with 2 fixed front wheels with bearings. The frame is made of painted steel and is equipped at the base with 2 useful forklift supports (to lift and transport the crane in complete safety on long distances. The sturdy push handle can be disassembled. There are also 2 handles to easily rotate the ballast. Swivel hook type. Rotating Jib arm with 8 locking positions.

All movements (arm and extension) are electric controlled, progressive and adjustable by the operator with extreme precision. Controlled descent system with the engine off.

Model 01B5SE is the most popular model for awkward placements from the ground onto 3D machines, lathes, over perimeter protections, narrow openings, etc., thanks to its 360° pivoting and in all those applications where there is no space to move the load with a forklift or other large sizes lifting equipment.