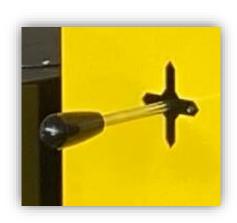

| 1 battery       | [V] | 12  |
|-----------------|-----|-----|
|                 | [A] | 80  |
| Battery charger | [V] | 220 |
|                 | [A] | 12  |

Model 01B5SE\_400 is equipped with an electric controlled jib arm . It is equipped with a 4 way fine control lever controls for :

- · Lifting the jib arm
- Lowering the jib arm
- · Extending the jib arm
- · Retracting the jib arm

All movements (arm and extension) are electric controlled, progressive and adjustable by the operator with extreme precision.

Detail of the 4 way fine control lever