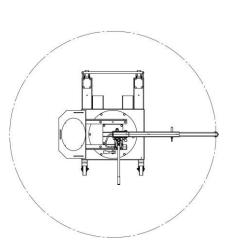

Detail of the 4 way fine control lever

- · Lifting the jib arm
- Lowering the jib arm
- · Extending the jib arm
- · Retracting the jib arm

All movements (arm and extension) are electric controlled, progressive and adjustable by the operator with extreme precision.