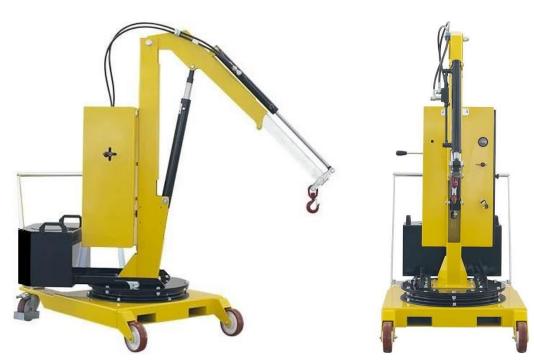

# COUNTERBALANCED 360° SWIVEL CRANES

A complete range of counterbalanced 360° swivel cranes with manual traction, , with a maximum capacity up to 500 kg and outreach up to 1300 mm. Hydraulic lever controlled or electric controlled. They represent the most cost-effective and flexible solution for lifting and transporting loads in several applications such as machining centers and machine tools, delivery to assembly lines, assembly operations, goods handling. Thanks to their compact dimensions they are easily maneuverable even at full load and can be moved effortlessly in confined spaces. All components are made in Italy to ensure the highest construction quality and the absence of defects.

The hydraulic system is equipped with a lock valve that prevents the load from falling in case of accidental breakage of the pipes and a rough valve that prevents overloading of the crane.

They are equipped with 2 high-capacity pivoting wheels with bumper mounts and parking brakes and with 2 fixed front wheels with bearings. The frame is made of painted steel and is equipped at the base with 2 useful forklift supports (to lift and transport the crane in complete safety on long distances. The sturdy push handle can be disassembled. There are also 2 handles to easily rotate the ballast. Swivel hook type. Rotating Jib arm with 8 locking positions.

# COUNTERBALANCED SWIVEL CRANE, POWERED LIFT /LOWER & POWERED EXTEND/RETRACT JIB ARM WITH PROGRESSIVE SPEED

| Technical data  | UM       | 01B5SE_400 |
|-----------------|----------|------------|
| Weight          | [kg]     | 645        |
| Max capacity    | [kg]     | 500        |
| Max pressure    | [bar]    | 60         |
| Tank capacity   | [Liters] | 2,5        |
| Cylinder stroke | [mm]     | 470        |

Controlled descent system with the engine off.

Model 01B5SE\_400 is the most popular model for awkward placements from the ground onto 3D machines, lathes, over perimeter protections, narrow openings, etc., thanks to its 360° pivoting and in all those applications where there is no space to move the load with a forklift or other large sizes lifting equipment.