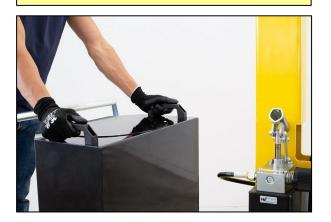

Controlled descent system with the engine off.

Model 01B5SE\_400 is the most popular model for awkward placements from the ground onto 3D machines, lathes, over perimeter protections, narrow openings, etc., thanks to its 360° pivoting and in all those applications where there is no space to move the load with a forklift or other large sizes lifting equipment.