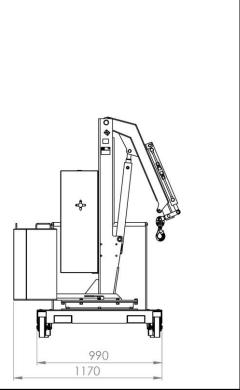

### TECHNICAL DRAWINGS, DIMENSIONS AND CAPACITIES

The right crane for endless applications and the best performance

STANDARD EXTENSION

| CAPACITY AND DIMENSIONS WITH STANDARD<br>JIB ARM |                 |  |  |
|--------------------------------------------------|-----------------|--|--|
| Length                                           | Capacity        |  |  |
| [mm]                                             | [kg]            |  |  |
| from 410 to 810                                  | from 500 to 320 |  |  |
| CAPACITY WITH OPTIONAL EXTENDED JIB ARM          |                 |  |  |
| Length                                           | Capacity        |  |  |
| [mm]                                             | [kg]            |  |  |
| from 912 to 1312                                 | from 220 to 160 |  |  |