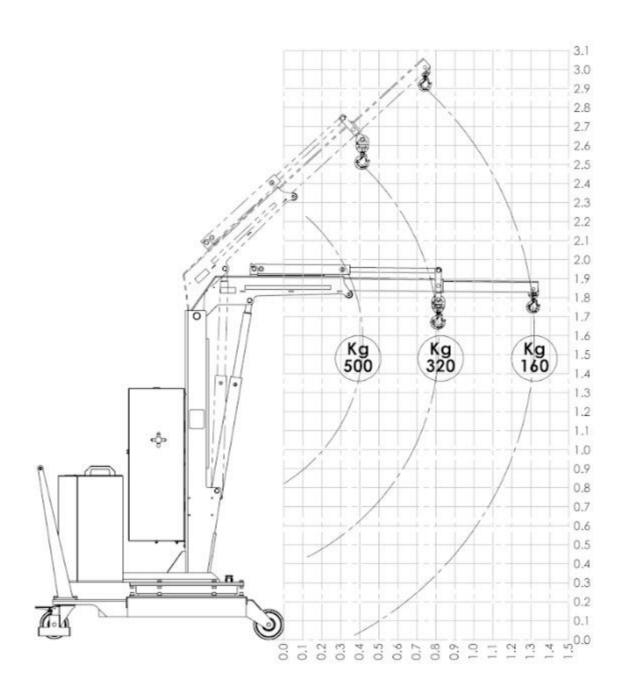

| CAPACITY AND DIMENSIONS WITH STANDARD<br>JIB ARM |                 |  |  |
|--------------------------------------------------|-----------------|--|--|
| Length                                           | Capacity        |  |  |
| [mm]                                             | [kg]            |  |  |
| from 410 to 810                                  | from 500 to 320 |  |  |
| CAPACITY WITH OPTIONAL EXTENDED JIB ARM          |                 |  |  |
| Length                                           | Capacity        |  |  |
| [mm]                                             | [kg]            |  |  |
| from 912 to 1312                                 | from 220 to 160 |  |  |

## 01B5SE\_400 LOAD CHART