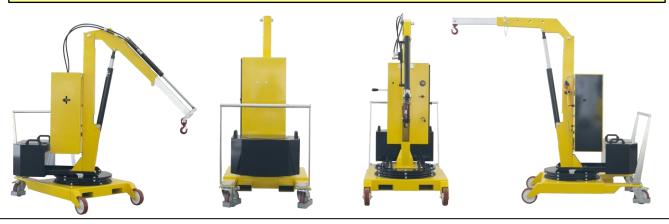

# COUNTERBALANCED 360° SWIVEL CRANES

A complete range of counterbalanced 360° swivel cranes with manual traction, , with a maximum capacity up to 500 kg and outreach up to 1300 mm. Hydraulic lever controlled or electric controlled. They represent the most cost-effective and flexible solution for lifting and transporting loads in several applications such as machining centers and machine tools, delivery to assembly lines, assembly operations, goods handling. Thanks to their compact dimensions they are easily maneuverable even at full load and can be moved effortlessly in confined spaces. All components are made in Italy to ensure the highest construction quality and the absence of defects.

The hydraulic system is equipped with a lock valve that prevents the load from falling in case of accidental breakage of the pipes and a rough valve that prevents overloading of the crane.

They are equipped with 2 high-capacity pivoting wheels with bumper mounts and parking brakes and with 2 fixed front wheels with bearings. The frame is made of painted steel and is equipped at the base with 2 useful forklift supports (to lift and transport the crane in complete safety on long distances. The sturdy push handle can be disassembled. There are also 2 handles to easily rotate the ballast. Swivel hook type. Rotating Jib arm with 8 locking positions.

# COUNTERBALANCED SWIVEL CRANE, POWERED LIFT /LOWER & POWERED EXTEND/RETRACT JIB ARM WITH PROGRESSIVE SPEED

| Technical data  | UM       | 01B5SE_400 |
|-----------------|----------|------------|
| Weight          | [kg]     | 645        |
| Max capacity    | [kg]     | 500        |
| Max pressure    | [bar]    | 60         |
| Tank capacity   | [Liters] | 2,5        |
| Cylinder stroke | [mm]     | 470        |