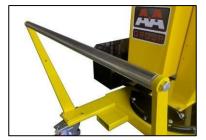

Detail of the 4 way fine control lever

- · Lifting the jib arm
- Lowering the jib arm
- · Extending the jib arm
- · Retracting the jib arm

All movements (arm and extension) are electric controlled, progressive and adjustable by the operator with extreme precision.