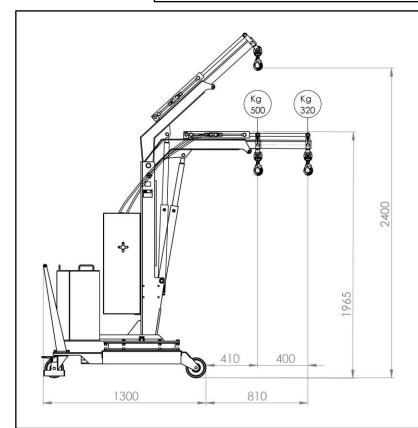

| CAPACITY AND DIMENSIONS WITH STANDARD<br>JIB ARM |                 |  |  |
|--------------------------------------------------|-----------------|--|--|
| Length                                           | Capacity        |  |  |
| [mm]                                             | [kg]            |  |  |
| from 410 to 810                                  | from 500 to 320 |  |  |
| CAPACITY WITH OPTIONAL EXTENDED JIB ARM          |                 |  |  |
| Length                                           | Capacity        |  |  |
| [mm]                                             | [kg]            |  |  |
| from 912 to 1312                                 | from 220 to 160 |  |  |

### TECHNICAL DRAWINGS, DIMENSIONS AND CAPACITIES

The right crane for endless applications and the best performance

STANDARD EXTENSION

## 01B5SE\_400 LOAD CHART