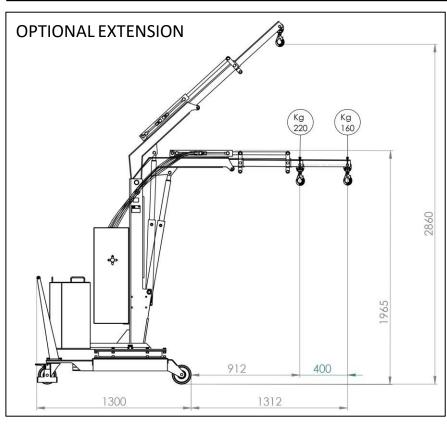

| CAPACITY AND DIMENSIONS WITH STANDARD<br>JIB ARM |                 |  |  |
|--------------------------------------------------|-----------------|--|--|
| Length                                           | Capacity        |  |  |
| [mm]                                             | [kg]            |  |  |
| from 410 to 810                                  | from 500 to 320 |  |  |
| CAPACITY WITH OPTIONAL EXTENDED JIB ARM          |                 |  |  |
| Length                                           | Capacity        |  |  |
| [mm]                                             | [kg]            |  |  |
| from 912 to 1312                                 | from 220 to 160 |  |  |

### TECHNICAL DRAWINGS, DIMENSIONS AND CAPACITIES

The right crane for endless applications and the best performance

STANDARD EXTENSION