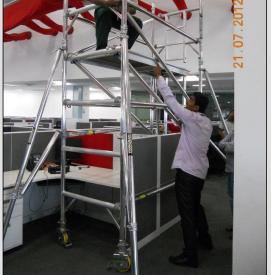

ing castors.



Laser cutting for accuracy







#### **ADVANTAGES**

#### Why use a YOUNGMAN Scaffold?



- >> EN 1004 Certified.
- >> Zero Maintenance Cost.
- >> The convenience of Tool Free Erection.
- >> The Luxury of Large Working Platform.
- >> Long Service Life Non Corrosive being Aluminium.
- >> Very light but tough due to high grade of Aluminium (6083 T6).
- >>> Easy to assemble & install Modular (25 minutes to erect 8 meters Tower)
- >> One Time Buy No Energy Costs.
- >> The Components are light weight, portable and can pass through any doorway.
- Business Bay, Pune





### **APPLICATIONS**

YOUNGMAN Scaffolding in application at Symantec, Pune









# YOUNGMAN Scaffolding in application at Symantec, Pune









### YOUNGMAN Scaffolding in application at SUNGUARD, Pune









# YOUNGMAN Scaffolding in application





Forbes Marshall Private Limited, Pune





# **CONTACT US**



info@tacklers.co.in



www.tacklers.co.in



020 - 26122595



Shop Number 1,2,3 & 4, Laxminarayan Society, Building B, 285, Koregaon Park, Opposite Bund Garden Water Pumping Station, Pune 411001, Maharashtra, India