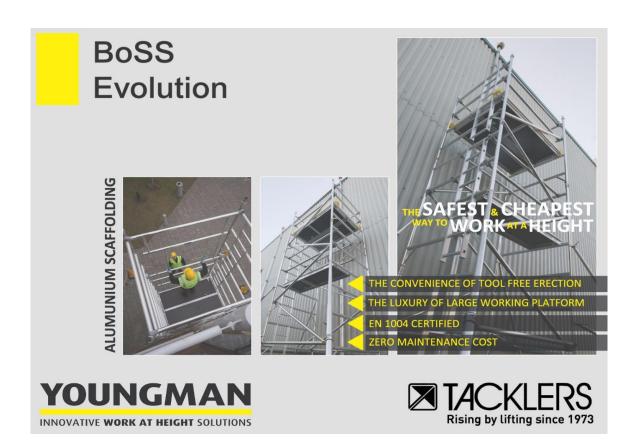

#### Why use a YOUNGMAN Scaffold?

- >> EN 1004 Certified.
- >> Zero Maintenance Cost.
- >> The convenience of Tool Free Erection.
- >> The Luxury of Large Working Platform.
- >> Long Service Life Non Corrosive being Aluminium.
- >> Very light but tough due to high grade of Aluminium (6083 T6).
- >>> Easy to assemble & install Modular (25 minutes to erect 8 meters Tower)
- >> One Time Buy No Energy Costs.
- >> The Components are light weight, portable and can pass through any doorway.
- Business Bay, Pune