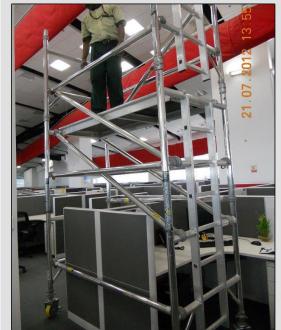

### **APPLICATIONS**

YOUNGMAN Scaffolding in application at Symantec, Pune

# YOUNGMAN Scaffolding in application at Symantec, Pune