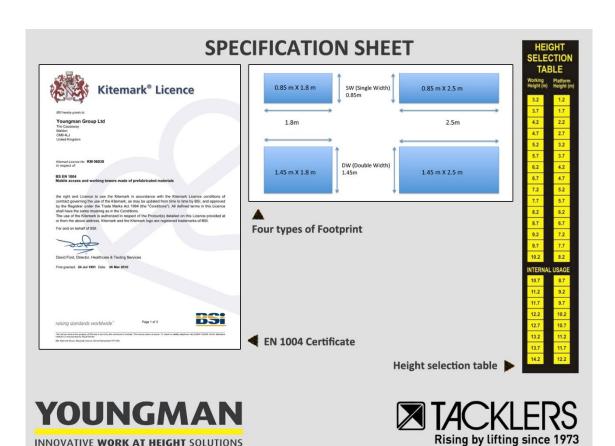

### **Importance of EN 1004 Certification**

Standards are designed to set out clear and unambigious provisions and performance objectives in order to help trade and communication. With regard to product standards, like EN 1004 for Mobile Access Tower (MAT), this has benefits in several areas. For the users, they can trust that this product has been designed and manufactured in accordance with an applicable standard. There are several benefits to using a MAT which complies with EN 1004 certification:

- 1. Load strength has already been calculated.
- 2. MAT's come with a manual. A set of user instructions is created showing how the MAT is assembled and dismantled.
- 3. MAT's are safe. The standard specifies minimum criteria for a number of key features of the tower including but not limited to; guard rail heights, platform sizes, climbing rung spacing, access to working platforms, distance between platforms, platform loading & deflection.
- 4. Standardization reduces cost.
- 5. EN 1004 certification is used world wide.

#### **SPECIFICATIONS**

- >> Tube to tube joints makes frame lighter.
- >> Integral ladders with 250 mm rung spacing.
- >> Frame horizontals with 500 mm spacing.
- >> Ribbed tubing for increased grip.
- >> 3T Through the Trap build method.
- >> 2 deck lengths: 1.8 m and 2.5 m.
- >> Self closing trapdoors and windlock clips.
- >> Safe working load of 275 kg per platform.
- >> Modular toeboard system.
- >>> Braces locks colour coded.
- >> Patented double action locking claws.
- >> Floating spigots for easy assembly / dismantling.
- >> 150 mm locking castors.