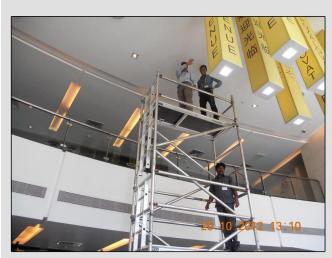

### **APPLICATIONS**

YOUNGMAN Scaffolding in application at Symantec, Pune

# YOUNGMAN Scaffolding in application at Symantec, Pune