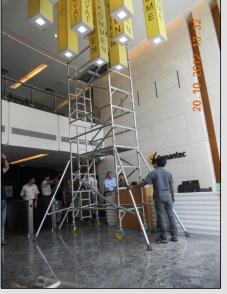

### **APPLICATIONS**

YOUNGMAN Scaffolding in application at Symantec, Pune

# YOUNGMAN Scaffolding in application at Symantec, Pune